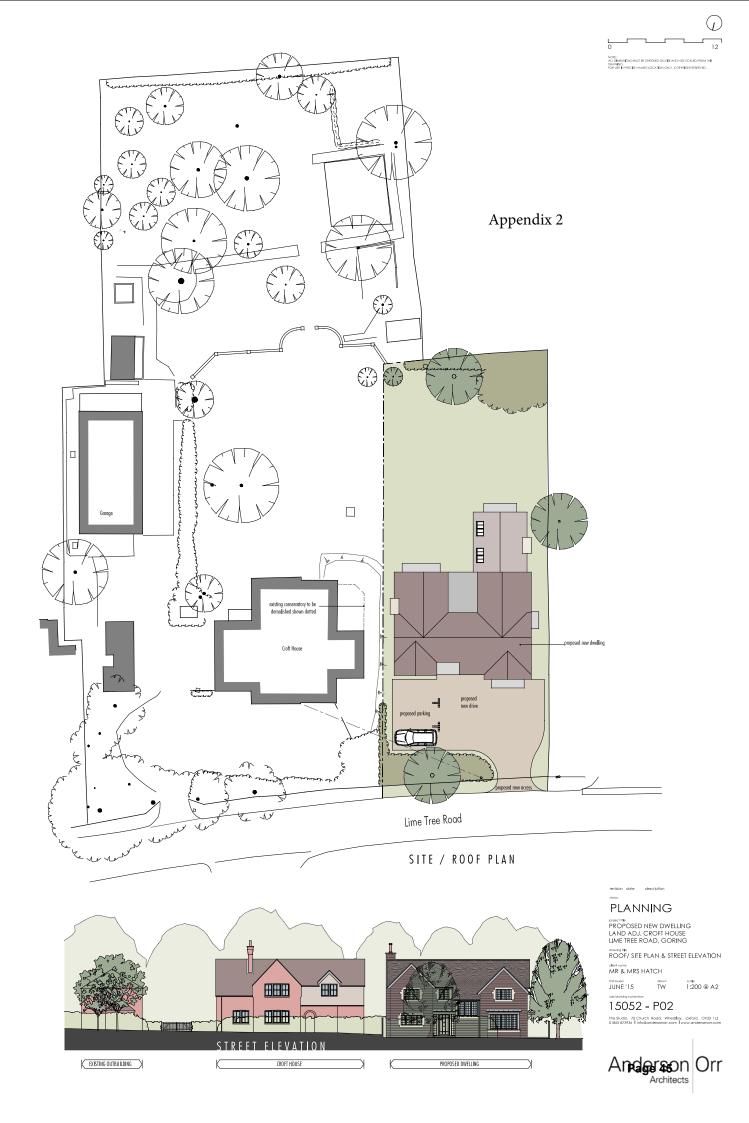

## PLANNING

PROPOSED NEW DWELLING LAND ADJ. CROFT HOUSE LIME TREE ROAD, GORING

ELEVATIONS AS PROPOSED

MR & MRS HATCH

JUNE '15

15 TW 1:100 @ A2

15052 - P04

The Studio, 70 Church Road, Wheatley, Oxford, OX33 1LZ 01865873936 | Info@andersonorr.com | www.andersonorr.com