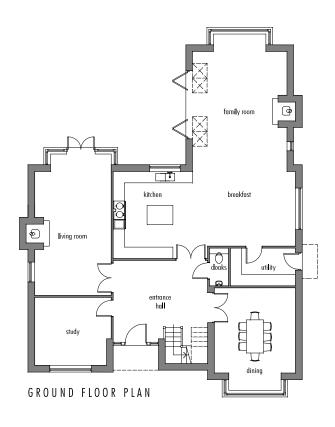

PLANNING

PROPOSED NEW DWELLING LAND ADJ. CROFT HOUSE LIME TREE ROAD, GORING

FLOOR PLANS AS PROPOSED

MR & MRS HATCH

JUNE '15

1:100 @ A2

15052 - P03

revision date description