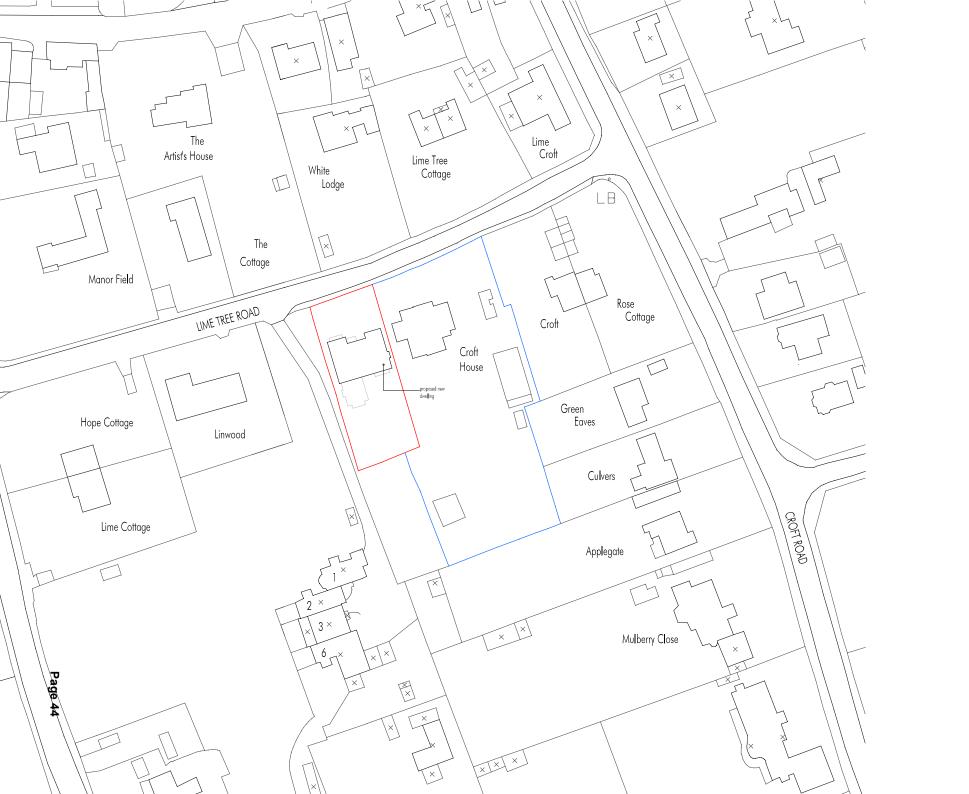

## PLANNING

PROPOSED NEW DWELLING LAND ADJ. CROFT HOUSE LIME TREE ROAD, GORING

PROPOSED BLOCK PLAN

MR & MRS HATCH

JUNE '15

1:500 @ A2 TW

15052 - P01

The Studio, 70 Church Road, Wheatley, Oxford, OX33 1LZ 01865 873936 | Info@andersonorr.com | www.andersonorr.com