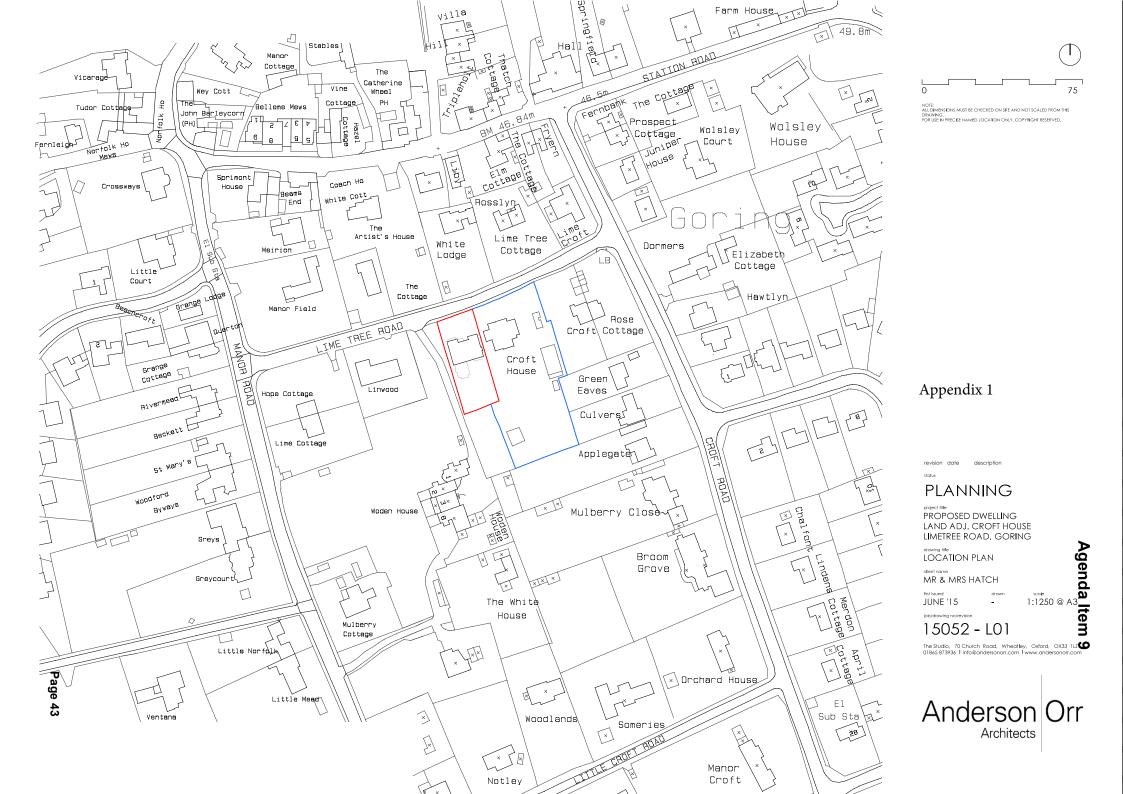

## PLANNING

PROPOSED NEW DWELLING LAND ADJ. CROFT HOUSE LIME TREE ROAD, GORING

PROPOSED BLOCK PLAN

MR & MRS HATCH

JUNE '15

1:500 @ A2 TW

15052 - P01

The Studio, 70 Church Road, Wheatley, Oxford, OX33 1LZ 01865 873936 | Info@andersonorr.com | www.andersonorr.com