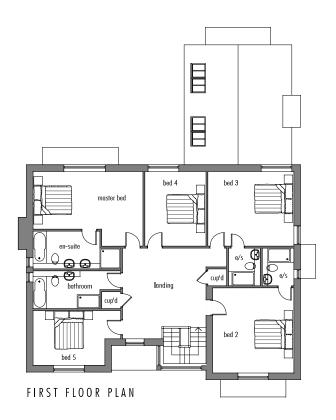

PLANNING

PROPOSED NEW DWELLING LAND ADJ. CROFT HOUSE LIME TREE ROAD, GORING

FLOOR PLANS AS PROPOSED

MR & MRS HATCH

JUNE '15

1:100 @ A2

15052 - P03

revision date description